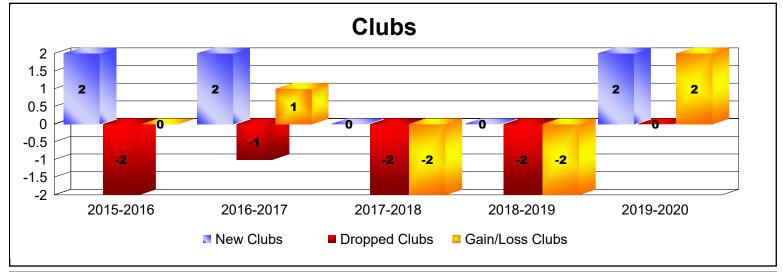

District 20 N As of June 2020 Cumulative

| Year      | New<br>Clubs | Dropped<br>Clubs | Gain/<br>Loss<br>Clubs | New<br>Members | Charter<br>Members | Reinstate<br>Members | Transfer<br>Members | Total<br>Member<br>Added | Total<br>Members<br>Dropped | Gain/<br>Loss<br>Members |
|-----------|--------------|------------------|------------------------|----------------|--------------------|----------------------|---------------------|--------------------------|-----------------------------|--------------------------|
| 2015-2016 | 2            | -2               | 0                      | 123            | 46                 | 5                    | 7                   | 181                      | -195                        | -14                      |
| 2016-2017 | 2            | -1               | 1                      | 111            | 50                 | 6                    | 11                  | 178                      | -182                        | -4                       |
| 2017-2018 | 0            | -2               | -2                     | 119            | 3                  | 12                   | 5                   | 139                      | -230                        | -91                      |
| 2018-2019 | 0            | -2               | -2                     | 99             | 0                  | 6                    | 11                  | 116                      | -147                        | -31                      |
| 2019-2020 | 2            | 0                | 2                      | 71             | 60                 | 8                    | 6                   | 145                      | -120                        | 25                       |
| Average   | 1            | -1               | 0                      | 105            | 32                 | 7                    | 8                   | 152                      | -175                        | -23                      |