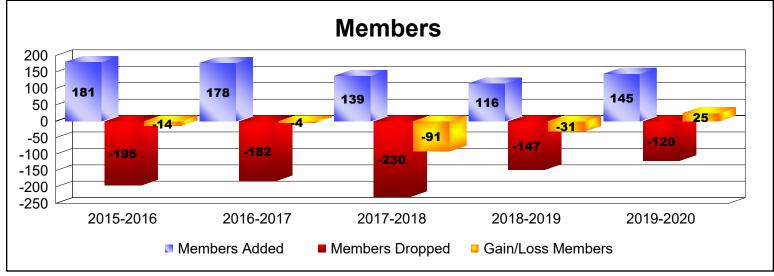

District 20 N As of June 2020 Cumulative

| Year      | New<br>Clubs | Dropped<br>Clubs | Gain/<br>Loss<br>Clubs | New<br>Members | Charter<br>Members | Reinstate<br>Members | Transfer<br>Members | Total<br>Member<br>Added | Total<br>Members<br>Dropped | Gain/<br>Loss<br>Members |
|-----------|--------------|------------------|------------------------|----------------|--------------------|----------------------|---------------------|--------------------------|-----------------------------|--------------------------|
| 2015-2016 | 2            | -2               | 0                      | 123            | 46                 | 5                    | 7                   | 181                      | -195                        | -14                      |
| 2016-2017 | 2            | -1               | 1                      | 111            | 50                 | 6                    | 11                  | 178                      | -182                        | -4                       |
| 2017-2018 | 0            | -2               | -2                     | 119            | 3                  | 12                   | 5                   | 139                      | -230                        | -91                      |
| 2018-2019 | 0            | -2               | -2                     | 99             | 0                  | 6                    | 11                  | 116                      | -147                        | -31                      |
| 2019-2020 | 2            | 0                | 2                      | 71             | 60                 | 8                    | 6                   | 145                      | -120                        | 25                       |
| Average   | 1            | -1               | 0                      | 105            | 32                 | 7                    | 8                   | 152                      | -175                        | -23                      |